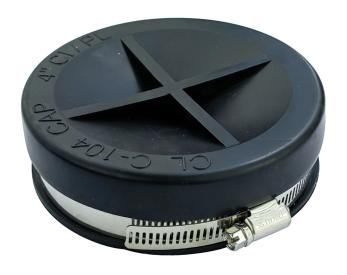

## **DESCRIPTION:**

- Fast, easy installation
- •Suitable for above or below ground use as an permanent solution to cap pipe ends, test pipes nd cleanouts
- •Low cost and reusable
- •Fits 4" plastic, cast iron, copper, steel

PART# QC-4

DESCRIPTION 4" QWIK CAP

**Country of origin: China** 