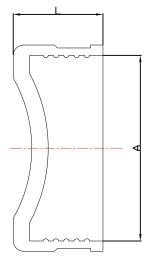

## **ROUGH IN DRAWING**

| Model No | Discription           | Α   | L  |
|----------|-----------------------|-----|----|
| QC-112   | 1 1/2 RUBBER TEST CAP | 48  | 37 |
| QC-2     | 2 RUBBER TEST CAP     | 60  | 37 |
| QC-3     | 3 RUBBER TEST CAP     | 88  | 38 |
| QC-4     | 4 RUBBER TEST CAP     | 114 | 38 |
| QC-6     | 6 RUBBER TEST CAP     | 170 | 56 |
| QC-8     | 8 RUBBER TEST CAP     | 220 | 74 |
|          |                       |     |    |

**ALL DIMENSIONS SHOWN ARE NOMINAL**